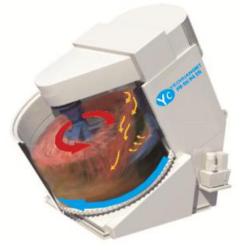

The Unique Structure and Advanced Working Principles

With unique outline structure of 30° inclined angle mixing silo, mixing pan in clockwise rotation plus high speed rotating three-dimensional mixing tools in anticlockwise, our intensive mixers are adopted with world-leading mixing principles:

1)When mixing under the strong mechanical shearing force , the inclined rotating mixing silo brings the material to the top, which dropping under gravity and peeled off by the multi-purpose scraper, which primely realize the vertical mixing.