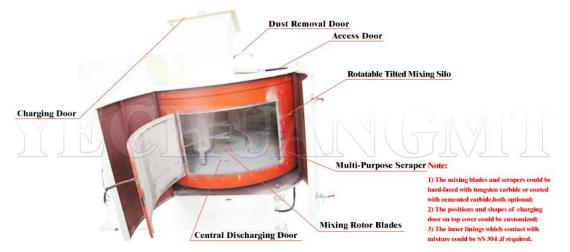

The Unique Structure and Advanced Working Principles

With unique outline structure of 30° inclined angle mixing silo, mixing pan in clockwise rotation plus high speed rotating three-dimensional mixing tools in anticlockwise, our intensive mixers are adopted with world-leading mixing principles:

1)When mixing under the strong mechanical shearing force , the inclined rotating mixing silo brings the material to the top, which dropping under gravity and peeled off by the multi-purpose scraper, which primely realize the vertical mixing.

2)The mixing tool can run variably, slow to fast for mixing, kneading, granulating, dispersing etc. (i.e.

the input of power into the mix can thus be controlled specifically)

3)The separation between material move and mixing process allows the speed of the mixing tool variable within wide limits.