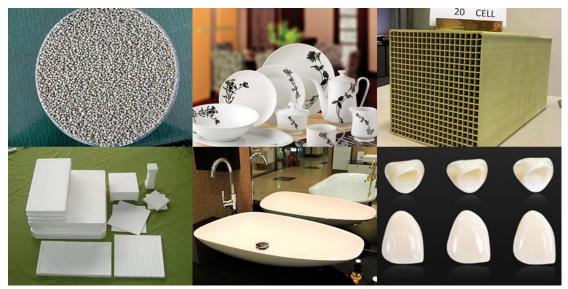

Granules/Press bodies for

- ceramic tiles
- stove tiles
- technical ceramics
- Granules for
- molecular sieves
- proppants
- grinding balls
- expanded sand / expanded clay / expanded glass

Plastic bodies for

- ceramic tiles
- roof tiles
- clay bricks
- stove tiles
- utility ceramics
- technical ceramics

(catalysts, high-temperature materials)

Bodies for foamed and

- heat insulation ceramics
- Spray slurry for
- wall and floor tiles
- utility ceramics
- technical ceramics

Fiber-reinforced ceramics - carbon ceramics for brake disks

- Casting slurry for
- sanitary ceramics
- technical ceramics
- utility ceramics

Nonceramics